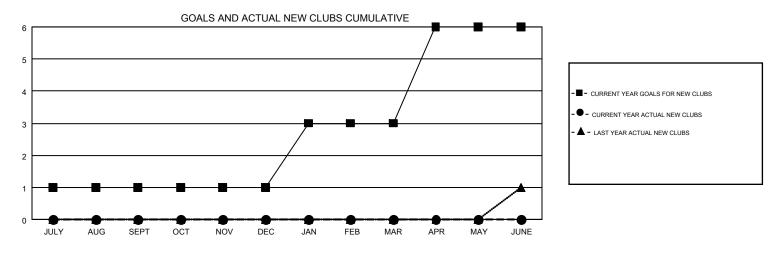

## GMT MONTHLY MEMBERSHIP PROGRESS REPORT

Results as of: 8/31/2019

Multiple District 22

**LOCATION: MARYLAND** 

| GMT: OPEN     |               |             |               |                               |                           |                         | GMT CA 1                                           |  |
|---------------|---------------|-------------|---------------|-------------------------------|---------------------------|-------------------------|----------------------------------------------------|--|
|               | Club          | os          |               | Members RESULTS FOR 2019-2020 |                           |                         |                                                    |  |
|               | RESULTS FOR   | R 2019-2020 |               |                               |                           |                         |                                                    |  |
| QUARTER       | NEW CLUB GOAL | NEW CLUBS   | DROPPED CLUBS | QUARTER                       | MEMBER GROWTH NET<br>GOAL | MEMBER GROWTH<br>ACTUAL | DROPPED<br>MEMBERS ACTUAL<br>(including transfers) |  |
| JULY/AUG/SEPT | 1             | 0           | 0             | JULY/AUG/SEPT                 | 115                       | 66                      | 104                                                |  |
| OCT/NOV/DEC   | 0             | 0           | 0             | OCT/NOV/DEC                   | 145                       | 0                       | 0                                                  |  |
| JAN/FEB/MAR   | 2             | 0           | 0             | JAN/FEB/MAR                   | 135                       | 0                       | 0                                                  |  |
| APR/MAY/JUNE  | 3             | 0           | 0             | APR/MAY/JUNE                  | 125                       | 0                       | 0                                                  |  |