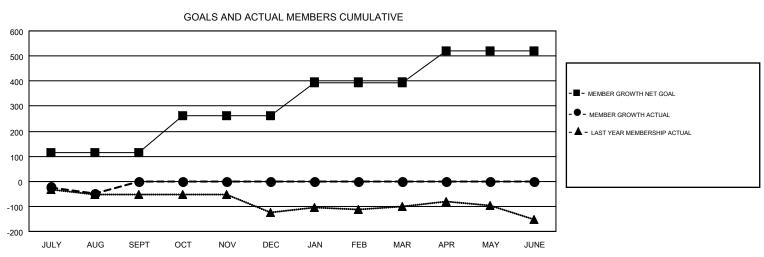

## GMT MONTHLY MEMBERSHIP PROGRESS REPORT

Results as of: 8/31/2019

Multiple District 22

**LOCATION: MARYLAND** 

| GMT: OPEN     |               |             |               |                               |                           |                         | GMT CA 1                                           |  |
|---------------|---------------|-------------|---------------|-------------------------------|---------------------------|-------------------------|----------------------------------------------------|--|
|               | Club          | os          |               | Members RESULTS FOR 2019-2020 |                           |                         |                                                    |  |
|               | RESULTS FOR   | R 2019-2020 |               |                               |                           |                         |                                                    |  |
| QUARTER       | NEW CLUB GOAL | NEW CLUBS   | DROPPED CLUBS | QUARTER                       | MEMBER GROWTH NET<br>GOAL | MEMBER GROWTH<br>ACTUAL | DROPPED<br>MEMBERS ACTUAL<br>(including transfers) |  |
| JULY/AUG/SEPT | 1             | 0           | 0             | JULY/AUG/SEPT                 | 115                       | 66                      | 104                                                |  |
| OCT/NOV/DEC   | 0             | 0           | 0             | OCT/NOV/DEC                   | 145                       | 0                       | 0                                                  |  |
| JAN/FEB/MAR   | 2             | 0           | 0             | JAN/FEB/MAR                   | 135                       | 0                       | 0                                                  |  |
| APR/MAY/JUNE  | 3             | 0           | 0             | APR/MAY/JUNE                  | 125                       | 0                       | 0                                                  |  |